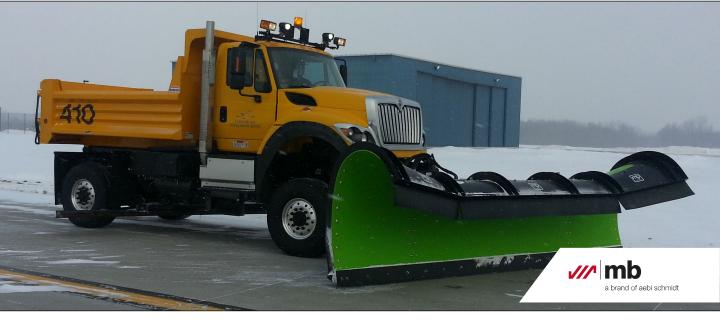

## MB1 All-Wheel Drive Kit

## Features & Benefits

- MB conventional chassis upgrade kit for full time allwheel drive 4X4 or 6X6
- Uses the same axle and transfer case components as custom MB chassis
- Creates a conventional truck suitable for airport plows, front brooms, tow brooms, underbody scrapers, dump bodies, spreaders, de-icers and other attachments
- 70 ft wall-to-wall turning diameter with 22 ft plow and 4WS (4x4)
- 75 ft wall-to-wall turning diameter with 22 ft plow and 6WS (6x6)
- MB single-speed transfer case, provides low-speed torque plus speeds up to 45 mph
- Automatically locks and releases center differential between front and rear axles
- Torque bias 50/50 for full time all wheel drive