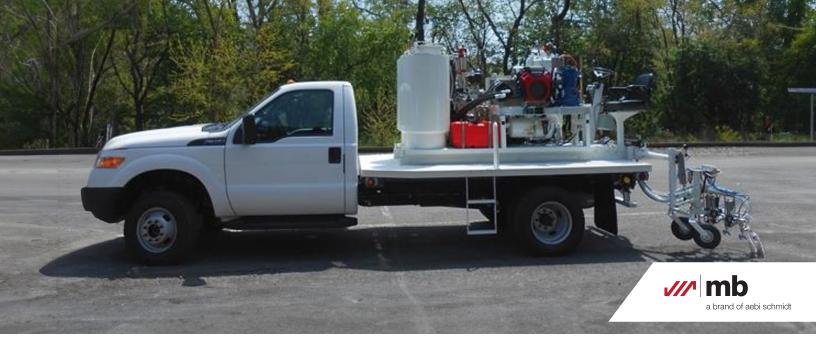

# **Custom Palletized Stripers**

Air-Atomized, Airless and Plural Component Stripers

Palletized striping units offer versatile low-cost solutions with a variety of available options and the flexibility to use an existing chassis seasonally.

## Equipment Specifications

- Compressor: 47 cfm (Air-Atomized), 24 cfm (Airless)
- Auxiliary Engine: 20 hp gas, electric start
- Platform: 48" wide with lift points for chassis removal
- Carriage Assembly: Single reversible carriage at rear
- Glass Tank: 720 lbs. ASME with 24" lid
- Cleaner System: 12-gal. ASME tank (standard on Air-Atomized, optional on Airless)
- Paint Tanks: (2) 60-gal. ASME (Air-Atomized), (2) drum holders for 55-gal. drums or (2) 60-gal. tanks (Airless)
- Paint Guns: (3) Kamber on Air-Atomized, Graco on Airless
- Glass Guns: (3) Kamber or Graco
- Guidance: Front manual pointer line guidance system
- High-pressure paint pumps on Airless 8.3 gpm each