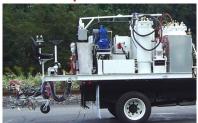

# **Custom Palletized Stripers**

Air-Atomized, Airless and Plural Component Stripers

Palletized striping units offer versatile low-cost solutions with a variety of available options and the flexibility to use an existing chassis seasonally.

#### **Air-Atomized**



#### **Airless**



## **Plural Component**



## Equipment Specifications

- Compressor: 47 cfm (Air-Atomized), 24 cfm (Airless)
- Auxiliary Engine: 20 hp gas, electric start
- Platform: 48" wide with lift points for chassis removal
- Carriage Assembly: Single reversible carriage at rear
- Glass Tank: 720 lbs. ASME with 24" lid
- Cleaner System: 12-gal. ASME tank (standard on Air-Atomized, optional on Airless)
- Paint Tanks: (2) 60-gal. ASME (Air-Atomized), (2) drum holders for 55-gal. drums or (2) 60-gal. tanks (Airless)
- Paint Guns: (3) Kamber on Air-Atomized, Graco on Airless
- Glass Guns: (3) Kamber or Graco
- Guidance: Front manual pointer line guidance system
- High-pressure paint pumps on Airless 8.3 gpm each

### **Equipment Options**

- Air-or hydraulic-driven paint agitators for tanks or drums
- Cleaner system plumbed int