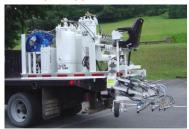

# **Custom Palletized Stripers**

Air-Atomized, Airless and Plural Component Stripers

Palletized striping units offer versatile low-cost solutions with a variety of available options and the flexibility to use an existing chassis seasonally.

#### **Air-Atomized**



#### **Airless**



## **Plural Component**



## Equipment Specifications

- Compressor: 47 cfm (Air-Atomized), 24 cfm (Airless)
- Auxiliary Engine: 20 hp gas, electric start
- Platform: 48" wide with lift points for chassis removal
- Carriage Assembly: Single reversible carriage at rear
- Glass Tank: 720 lbs. ASME with 24" lid
- Cleaner System: 12-gal. ASME tank (standard on Air-Atomized, optional on Airless)
- Paint Tanks: (2) 60-gal. ASME (Air-Atomized), (2) drum holders for 55-gal. drums or (2) 60-gal. tanks (Airless)
- Paint Guns: (3) Kamber on Air-Atomized, Graco on Airless
- Glass Guns: (3) Kamber or Graco
- Guidance: Front manual pointer line guidance system
- High-pressure paint pumps on Airless 8.3 gpm each

### **Equipment Options**

- Air-or hydraulic-driven paint agitators