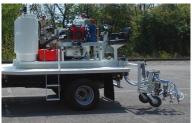

# **Custom Palletized Stripers**

Air-Atomized, Airless and Plural Component Stripers

Palletized striping units offer versatile low-cost solutions with a variety of available options and the flexibility to use an existing chassis seasonally.

#### **Air-Atomized**



#### **Airless**



## **Plural Component**



## Equipment Specifications

- Compressor: 47 cfm (Air-Atomized), 24 cfm (Airless)
- Auxiliary Engine: 20 hp gas, electric start
- Platform: 48" wide with lift points for chassis removal
- Carriage Assembly: Single reversible carriage at rear
- Glass Tank: 720 lbs. ASME with 24" lid
- Cleaner System: 12-gal. ASME tank (standard on Air-Atomized, optional on Airless)
- Paint Tanks: (2) 60-gal. ASME (Air-Atomized), (2) drum holders for 55-gal. drums or (2) 60-gal. tanks (Airless)
- Paint Guns: (3) Kamber on Air-Atomized, Graco on Airless
- Glass Guns: (3) Kamber or Graco
- Guidance: Front manual pointer line guidance system
- High-pressure paint pumps on Airless 8.3 gpm each

### **Equipment Options**

- Air-or hydraulic-driven paint agitators for tanks or drums
-