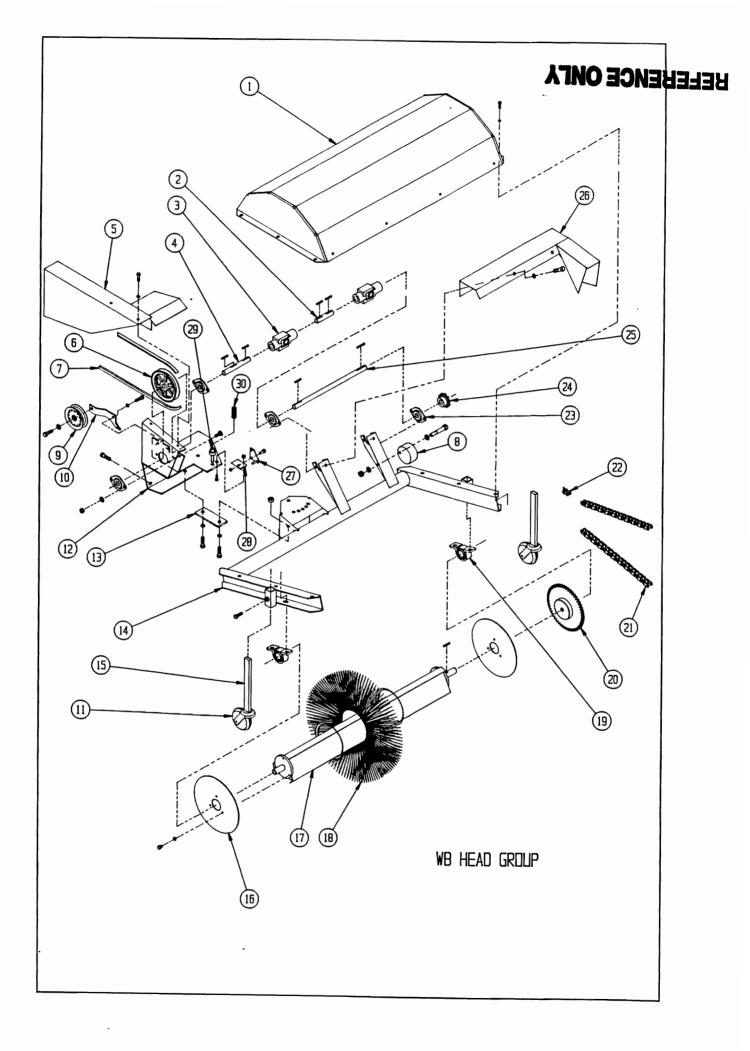

#### PARTS IDENTIFICATION WB HEAD GROUP

| <u>figure #</u> | <u>PART #</u> | DESCRIPTION                                                                                                  | <u>QTY.</u> |
|-----------------|---------------|--------------------------------------------------------------------------------------------------------------|-------------|
| 1               | 410-93587     | HOOD (24")                                                                                                   | 1           |
|                 | 410-93031     | HOOD (36")                                                                                                   | 1           |
|                 | 410-93579     | HOOD (48")                                                                                                   | 1           |
| 2               | 402-94216     | SHAFT                                                                                                        | 1           |
|                 | 386-91174     | KEY                                                                                                          | 1           |
| 3               | 502-92040     | U-JOINT ASSEMBLY                                                                                             | 1<br>2      |
| 4               | 402-94215     | JACKSHAFT                                                                                                    | 1           |
| 5               | 410-93527     | GUARD, R.H.                                                                                                  | 1           |
|                 | 311-20750     | 5/16 - 18 NC X 3/4 HHCS                                                                                      | 1<br>3<br>3 |
|                 | 351-20000     | 5/16 SPLIT LOCKWASHER                                                                                        | 3           |
| 6               | 505-92024     | V-PULLEY                                                                                                     | 1           |
| 7               | 504-92025     | V-BELT                                                                                                       | 1           |
| 8               | 402-94846     | TIGHTENER BLOCK<br>1/2 - 13 NC X 3 HHCS<br>1/2 SPLIT LOCKWASHER                                              | 1           |
|                 | 311-53000     | 1/2 - 13 NC X 3 HHCS                                                                                         | 1           |
|                 | 351-50000     | 1/2 SPLIT LOCKWASHER                                                                                         | 2           |
|                 | 361-50000     | 1/2 - 13 NC HEX NUT                                                                                          | <b>–</b>    |
| 9               | 505-92038     | PULLEY, IDLER                                                                                                | 1           |
|                 | 311-31750     | 3/8 - 16 NC X 1 3/4 HHCS                                                                                     | 1           |
|                 | 351-30000     | 3/8 SPLIT LOCKWASHER                                                                                         | 1           |
|                 | 361-30000     | 3/8 - 16 NC HEX NUT                                                                                          | 1           |
| 10              | 402-96491     | CRANK, IDLER                                                                                                 | 1           |
|                 | 311-31000     | 3/8 - 16 NC X 1 HHCS<br>3/8 - 16 NC ESNA NUT                                                                 | 1           |
|                 | 371-81297     | 3/8 - 16 NC ESNA NUT                                                                                         | 1           |
| 11              | 100-92098     | CASTER WHEEL<br>SWING FRAME                                                                                  | 2           |
| 12              | 410-94035     | SWING FRAME                                                                                                  | 1           |
|                 | 311-31000     | 3/8 - 16 NC X 1 HHCS<br>3/8 SPLIT LOCKWASHER                                                                 | 4           |
|                 | 351-30000     | 3/8 SPLIT LOCKWASHER                                                                                         | 4           |
|                 | 341-30000     | 3/8 FLATWASHER                                                                                               | 4           |
|                 | 361-30000     | 3/8 - 16 NC HEX NUT                                                                                          | 4           |
| 13              | 402-94213     | LINK, LOWER SWING                                                                                            | 1           |
|                 | 311-51250     | 1/2 - 13 NC X 1 3/4 HHCS                                                                                     | 2           |
|                 | 341-50000     | 1/2 - 13 NC X 1 3/4 HHCS<br>1/2 FLATWASHER<br>1/2 - 13 NC ESNA NUT<br>BRUSH FRAME (24")<br>BRUSH FRAME (36") | 2           |
|                 | 371-81417     | 1/2 - 13 NC ESNA NUT                                                                                         | 2           |
| 14              | 410-94031     | BRUSH FRAME (24")                                                                                            | 1           |
|                 | 410-94032     | BRUSH FRAME (36")                                                                                            | 1           |
|                 | 410-94033     | BRUSH FRAME (48")                                                                                            | 1           |
| 15              | 410-94052     | CASTER TUBE - W.U.                                                                                           | 2           |
|                 | 311-31250     | 3/8 - 16 NC X 1 1/4 HHCS                                                                                     | 2           |
| 16              | 402-93984     | DISC, WAFER RETAINER                                                                                         | 2           |
|                 | 311-10750     | 1/4 - 20  NC X  3/4  HHCS                                                                                    | 6           |
| 1.0             | 351-10000     | 1/4 SPLIT LOCKWASHER                                                                                         | 6           |
| 17              | 410-93581     | TRI-CORE (24")                                                                                               | 1           |
|                 | 410-93472     | TRI-CORE (36")                                                                                               | 1           |
|                 | 410-93582     | TRI-CORE (48")                                                                                               | 1           |

### **REFERENCE ONLY**

| $\begin{array}{cccccccccccccccccccccccccccccccccccc$                                                                                                                                                                                                                                                                                                                                                                                                                                                                                                                                                                                                                                                                                                                                                                                                                                                                                                                                                                                                                                                             | 18 | 907-92055<br>907-92056<br>907-92029<br>907-95054<br>907-92032 | 20 X 24 POLY<br>20 X 24 POLY/WIRE<br>20 X 36 POLY<br>20 X 36 POLY/WIRE<br>20 X 48 POLY | A/R<br>A/R<br>A/R<br>A/R<br>A/R |
|------------------------------------------------------------------------------------------------------------------------------------------------------------------------------------------------------------------------------------------------------------------------------------------------------------------------------------------------------------------------------------------------------------------------------------------------------------------------------------------------------------------------------------------------------------------------------------------------------------------------------------------------------------------------------------------------------------------------------------------------------------------------------------------------------------------------------------------------------------------------------------------------------------------------------------------------------------------------------------------------------------------------------------------------------------------------------------------------------------------|----|---------------------------------------------------------------|----------------------------------------------------------------------------------------|---------------------------------|
| $\begin{array}{cccccccccccccccccccccccccccccccccccc$                                                                                                                                                                                                                                                                                                                                                                                                                                                                                                                                                                                                                                                                                                                                                                                                                                                                                                                                                                                                                                                             | 19 | 600-92014                                                     | 20 X 48 POLY/WIRE<br>BEARING, PILLOW BLOCK<br>3/8 - 16 NC X 1 1/2                      | A/R<br>2                        |
| $\begin{array}{cccccccccccccccccccccccccccccccccccc$                                                                                                                                                                                                                                                                                                                                                                                                                                                                                                                                                                                                                                                                                                                                                                                                                                                                                                                                                                                                                                                             |    | 341-30000                                                     | 3/8 SPLIT LOCKS<br>3/8 FLATWASHER                                                      | 4<br>4                          |
| $\begin{array}{cccccccccccccccccccccccccccccccccccc$                                                                                                                                                                                                                                                                                                                                                                                                                                                                                                                                                                                                                                                                                                                                                                                                                                                                                                                                                                                                                                                             | 20 | 506-92009                                                     | SPROCKET                                                                               | 1                               |
| $\begin{array}{cccccccccccccccccccccccccccccccccccc$                                                                                                                                                                                                                                                                                                                                                                                                                                                                                                                                                                                                                                                                                                                                                                                                                                                                                                                                                                                                                                                             |    |                                                               |                                                                                        |                                 |
| $\begin{array}{cccccccccccccccccccccccccccccccccccc$                                                                                                                                                                                                                                                                                                                                                                                                                                                                                                                                                                                                                                                                                                                                                                                                                                                                                                                                                                                                                                                             |    |                                                               |                                                                                        |                                 |
| $\begin{array}{cccccccccccccccccccccccccccccccccccc$                                                                                                                                                                                                                                                                                                                                                                                                                                                                                                                                                                                                                                                                                                                                                                                                                                                                                                                                                                                                                                                             | 23 |                                                               |                                                                                        |                                 |
| 351-20000       5/16 SPLIT LOCKWASHER       8         361-20000       5/16 - 18 NC HEX NUT       9         24       506-92023       SPROCKET       1         25       402-94477       SHAFT, BROOM DRIVE (24")       1         402-94217       SHAFT, BROOM DRIVE (36")       1         402-94478       SHAFT, BROOM DRIVE (48")       1         386-92029       KEY       2         26       410-93586       GUARD, L.H. (24")       1         410-93528       GUARD, L.H. (36")       1         410-93587       GUARD, L.H. (48")       1         311-20750       5/16 - 18 X 3/4 HHCS       2         27       410-94229       CRANK, LEVER - W.U.       1         28       402-96495       LOCK HOUSING       1         311-10750       1/4 - 20 NC X 3/4 HHCS       1         371-81299       1/4 - 20 NC ESNA NUT       1         311-20750       5/16 - 18 NC X 3/4 HHCS       1         371-81297       5/16 - 18 NC ESNA NUT       1         29       402-96496       PIN, SWING       1                                                                                                                |    |                                                               |                                                                                        |                                 |
| 361-20000       5/16 - 18 NC HEX NUT       9         24       506-92023       SPROCKET       1         25       402-94477       SHAFT, BROOM DRIVE (24")       1         402-94217       SHAFT, BROOM DRIVE (36")       1         402-94478       SHAFT, BROOM DRIVE (48")       1         386-92029       KEY       2         26       410-93586       GUARD, L.H. (24")       1         410-93587       GUARD, L.H. (36")       1         410-93587       GUARD, L.H. (48")       1         311-20750       5/16 - 18 X 3/4 HHCS       2         27       410-94229       CRANK, LEVER - W.U.       1         28       402-96495       LOCK HOUSING       1         311-10750       1/4 - 20 NC X 3/4 HHCS       1         371-81299       1/4 - 20 NC X 3/4 HHCS       1         371-81299       1/4 - 18 NC X 3/4 HHCS       1         371-81297       5/16 - 18 NC ESNA NUT       1         29       402-96496       PIN, SWING       1                                                                                                                                                                     |    |                                                               |                                                                                        |                                 |
| 24       506-92023       SPROCKET       1         25       402-94477       SHAFT, BROOM DRIVE (24")       1         402-94217       SHAFT, BROOM DRIVE (36")       1         402-94478       SHAFT, BROOM DRIVE (48")       1         386-92029       KEY       2         26       410-93586       GUARD, L.H. (24")       1         410-93528       GUARD, L.H. (36")       1         410-93587       GUARD, L.H. (48")       1         311-20750       5/16 - 18 X 3/4 HHCS       2         351-20000       5/16 SPLIT LOCKWASHER       2         27       410-94229       CRANK, LEVER - W.U.       1         28       402-96495       LOCK HOUSING       1         311-10750       1/4 - 20 NC X 3/4 HHCS       1         311-20750       5/16 - 18 NC X 3/4 HHCS       1         311-20750       5/16 - 18 NC X 3/4 HHCS       1         311-20750       5/16 - 18 NC SIA NUT       1         311-20750       5/16 - 18 NC ESNA NUT       1         371-81297       5/16 - 18 NC ESNA NUT       1         371-81297       5/16 - 18 NC ESNA NUT       1         29       402-96496       PIN, SWING       1 |    |                                                               | 5/16 - 18 NC HEX NUT                                                                   |                                 |
| 25       402-94477       SHAFT, BROOM DRIVE (24")       1         402-94217       SHAFT, BROOM DRIVE (36")       1         402-94478       SHAFT, BROOM DRIVE (48")       1         386-92029       KEY       2         26       410-93586       GUARD, L.H. (24")       1         410-93528       GUARD, L.H. (36")       1         410-93587       GUARD, L.H. (48")       1         311-20750       5/16 - 18 X 3/4 HHCS       2         351-20000       5/16 SPLIT LOCKWASHER       2         27       410-94229       CRANK, LEVER - W.U.       1         28       402-96495       LOCK HOUSING       1         311-10750       1/4 - 20 NC X 3/4 HHCS       1         311-20750       5/16 - 18 NC X 3/4 HHCS       1         311-20750       5/16 - 18 NC X 3/4 HHCS       1         311-20750       5/16 - 18 NC ESNA NUT       1         311-20750       5/16 - 18 NC ESNA NUT       1         371-81297       5/16 - 18 NC ESNA NUT       1         371-81297       5/16 - 18 NC ESNA NUT       1         29       402-96496       PIN, SWING       1                                                  | 24 |                                                               |                                                                                        |                                 |
| 402-94478       SHAFT, BROOM DRIVE (48")       1         386-92029       KEY       2         26       410-93586       GUARD, L.H. (24")       1         410-93528       GUARD, L.H. (36")       1         410-93587       GUARD, L.H. (36")       1         311-20750       5/16 - 18 X 3/4 HHCS       2         351-20000       5/16 SPLIT LOCKWASHER       2         27       410-94229       CRANK, LEVER - W.U.       1         28       402-96495       LOCK HOUSING       1         311-10750       1/4 - 20 NC X 3/4 HHCS       1         311-20750       5/16 - 18 NC X 3/4 HHCS       1         311-20750       5/16 - 18 NC X 3/4 HHCS       1         371-81297       5/16 - 18 NC ESNA NUT       1         29       402-96496       PIN, SWING       1                                                                                                                                                                                                                                                                                                                                               |    |                                                               |                                                                                        |                                 |
| 386-92029       KEY       2         26       410-93586       GUARD, L.H. (24")       1         410-93528       GUARD, L.H. (36")       1         410-93587       GUARD, L.H. (36")       1         311-20750       5/16 - 18 X 3/4 HHCS       2         351-20000       5/16 SPLIT LOCKWASHER       2         27       410-94229       CRANK, LEVER - W.U.       1         28       402-96495       LOCK HOUSING       1         311-10750       1/4 - 20 NC X 3/4 HHCS       1         311-20750       5/16 - 18 NC X 3/4 HHCS       1         311-20750       5/16 - 18 NC X 3/4 HHCS       1         371-81297       5/16 - 18 NC ESNA NUT       1         29       402-96496       PIN, SWING       1                                                                                                                                                                                                                                                                                                                                                                                                        |    | 402-94217                                                     | SHAFT, BROOM DRIVE (36")                                                               |                                 |
| 26       410-93586       GUARD, L.H. (24")       1         410-93528       GUARD, L.H. (36")       1         410-93587       GUARD, L.H. (36")       1         311-20750       5/16 - 18 X 3/4 HHCS       2         351-20000       5/16 SPLIT LOCKWASHER       2         27       410-94229       CRANK, LEVER - W.U.       1         28       402-96495       LOCK HOUSING       1         311-10750       1/4 - 20 NC X 3/4 HHCS       1         371-81299       1/4 - 20 NC ESNA NUT       1         311-20750       5/16 - 18 NC X 3/4 HHCS       1         371-81297       5/16 - 18 NC ESNA NUT       1         29       402-96496       PIN, SWING       1                                                                                                                                                                                                                                                                                                                                                                                                                                               |    | 402-94478                                                     |                                                                                        |                                 |
| 410-93528       GUARD, L.H. (36")       1         410-93587       GUARD, L.H. (48")       1         311-20750       5/16 - 18 X 3/4 HHCS       2         351-20000       5/16 SPLIT LOCKWASHER       2         27       410-94229       CRANK, LEVER - W.U.       1         28       402-96495       LOCK HOUSING       1         311-10750       1/4 - 20 NC X 3/4 HHCS       1         371-81299       1/4 - 20 NC ESNA NUT       1         311-20750       5/16 - 18 NC X 3/4 HHCS       1         371-81297       5/16 - 18 NC ESNA NUT       1         29       402-96496       PIN, SWING       1                                                                                                                                                                                                                                                                                                                                                                                                                                                                                                          |    |                                                               |                                                                                        |                                 |
| 410-93587       GUARD, L.H. (48")       1         311-20750       5/16 - 18 X 3/4 HHCS       2         351-20000       5/16 SPLIT LOCKWASHER       2         27       410-94229       CRANK, LEVER - W.U.       1         28       402-96495       LOCK HOUSING       1         311-10750       1/4 - 20 NC X 3/4 HHCS       1         371-81299       1/4 - 20 NC ESNA NUT       1         311-20750       5/16 - 18 NC X 3/4 HHCS       1         371-81297       5/16 - 18 NC ESNA NUT       1         29       402-96496       PIN, SWING       1                                                                                                                                                                                                                                                                                                                                                                                                                                                                                                                                                            | 26 |                                                               |                                                                                        |                                 |
| 311-20750       5/16 - 18 X 3/4 HHCS       2         351-20000       5/16 SPLIT LOCKWASHER       2         27       410-94229       CRANK, LEVER - W.U.       1         28       402-96495       LOCK HOUSING       1         311-10750       1/4 - 20 NC X 3/4 HHCS       1         371-81299       1/4 - 20 NC ESNA NUT       1         311-20750       5/16 - 18 NC X 3/4 HHCS       1         371-81297       5/16 - 18 NC ESNA NUT       1         29       402-96496       PIN, SWING       1                                                                                                                                                                                                                                                                                                                                                                                                                                                                                                                                                                                                              |    |                                                               | •                                                                                      |                                 |
| 351-20000       5/16 SPLIT LOCKWASHER       2         27       410-94229       CRANK, LEVER - W.U.       1         28       402-96495       LOCK HOUSING       1         311-10750       1/4 - 20 NC X 3/4 HHCS       1         371-81299       1/4 - 20 NC ESNA NUT       1         311-20750       5/16 - 18 NC X 3/4 HHCS       1         371-81297       5/16 - 18 NC ESNA NUT       1         29       402-96496       PIN, SWING       1                                                                                                                                                                                                                                                                                                                                                                                                                                                                                                                                                                                                                                                                   |    |                                                               | •                                                                                      |                                 |
| 27       410-94229       CRANK, LEVER - W.U.       1         28       402-96495       LOCK HOUSING       1         311-10750       1/4 - 20 NC X 3/4 HHCS       1         371-81299       1/4 - 20 NC ESNA NUT       1         311-20750       5/16 - 18 NC X 3/4 HHCS       1         371-81297       5/16 - 18 NC ESNA NUT       1         29       402-96496       PIN, SWING       1                                                                                                                                                                                                                                                                                                                                                                                                                                                                                                                                                                                                                                                                                                                         |    |                                                               |                                                                                        |                                 |
| 28       402-96495       LOCK HOUSING       1         311-10750       1/4 - 20 NC X 3/4 HHCS       1         371-81299       1/4 - 20 NC ESNA NUT       1         311-20750       5/16 - 18 NC X 3/4 HHCS       1         371-81297       5/16 - 18 NC X 3/4 HHCS       1         29       402-96496       PIN, SWING       1                                                                                                                                                                                                                                                                                                                                                                                                                                                                                                                                                                                                                                                                                                                                                                                    | 27 |                                                               | •                                                                                      |                                 |
| 311-10750       1/4 - 20 NC X 3/4 HHCS       1         371-81299       1/4 - 20 NC ESNA NUT       1         311-20750       5/16 - 18 NC X 3/4 HHCS       1         371-81297       5/16 - 18 NC ESNA NUT       1         29       402-96496       PIN, SWING       1                                                                                                                                                                                                                                                                                                                                                                                                                                                                                                                                                                                                                                                                                                                                                                                                                                            |    |                                                               |                                                                                        |                                 |
| 371-81299       1/4 - 20 NC ESNA NUT       1         311-20750       5/16 - 18 NC X 3/4 HHCS       1         371-81297       5/16 - 18 NC ESNA NUT       1         29       402-96496       PIN, SWING       1                                                                                                                                                                                                                                                                                                                                                                                                                                                                                                                                                                                                                                                                                                                                                                                                                                                                                                   | 20 |                                                               |                                                                                        |                                 |
| 311-207505/16 - 18 NC X 3/4 HHCS1371-812975/16 - 18 NC ESNA NUT129402-96496PIN, SWING1                                                                                                                                                                                                                                                                                                                                                                                                                                                                                                                                                                                                                                                                                                                                                                                                                                                                                                                                                                                                                           |    |                                                               | 1/4 - 20 NC ESNA NUT                                                                   |                                 |
| 371-812975/16 - 18 NC ESNA NUT129402-96496PIN, SWING1                                                                                                                                                                                                                                                                                                                                                                                                                                                                                                                                                                                                                                                                                                                                                                                                                                                                                                                                                                                                                                                            |    |                                                               |                                                                                        |                                 |
|                                                                                                                                                                                                                                                                                                                                                                                                                                                                                                                                                                                                                                                                                                                                                                                                                                                                                                                                                                                                                                                                                                                  |    |                                                               |                                                                                        | 1                               |
| 30 382-75156 SPRING 1                                                                                                                                                                                                                                                                                                                                                                                                                                                                                                                                                                                                                                                                                                                                                                                                                                                                                                                                                                                                                                                                                            | 29 | 402-96496                                                     | PIN, SWING                                                                             | 1                               |
|                                                                                                                                                                                                                                                                                                                                                                                                                                                                                                                                                                                                                                                                                                                                                                                                                                                                                                                                                                                                                                                                                                                  | 30 | 382-75156                                                     | SPRING                                                                                 | 1                               |