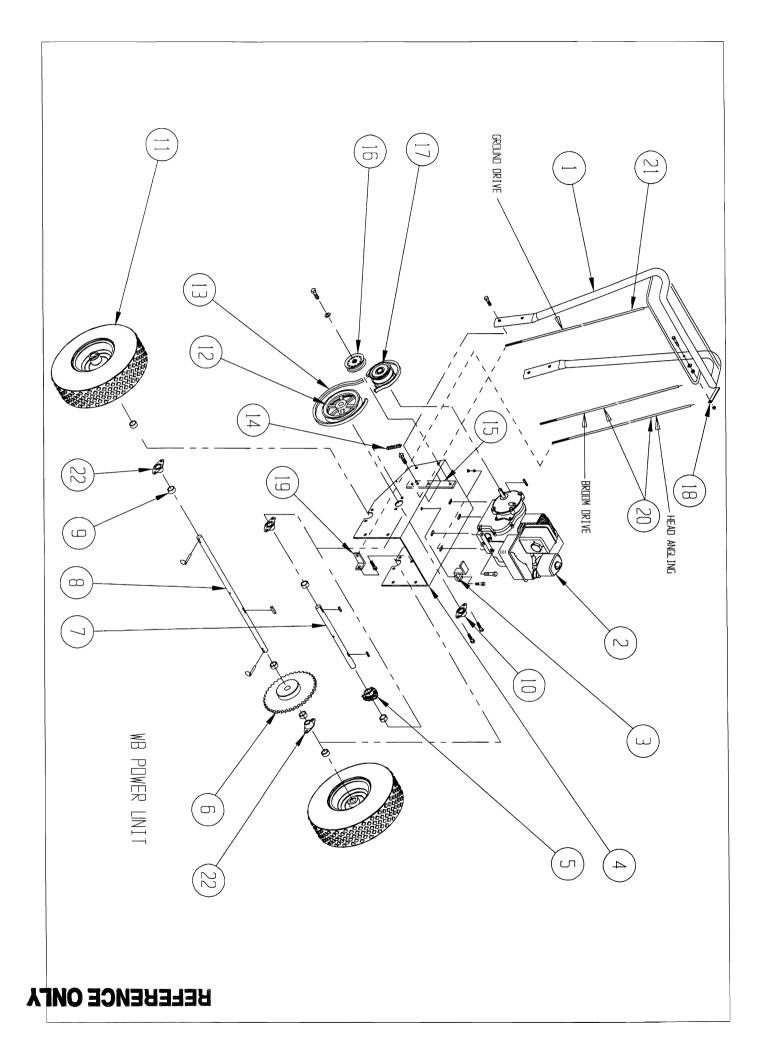

#### PARTS IDENTIFICATION WB POWER UNIT

## **REFERENCE ONLY**

| FIGURE #       | PART #                                                                     | DESCRIPTION                                                                                                          | QTY.                       |
|----------------|----------------------------------------------------------------------------|----------------------------------------------------------------------------------------------------------------------|----------------------------|
| 1<br>2         | 490-92060<br>500-92034<br>500-92063<br>500-92047                           | HANDLE BAR<br>ENGINE, 5 H.P. B&S<br>ENGINE, 5 H.P. B&S, I/C<br>ENGINE, 5 H.P. HONDA                                  | 1<br>1                     |
|                | 386-91174<br>311-21750                                                     | KEY<br>5/16-18 X 1 3/4 HHCS<br>5/16 FLATWASHER                                                                       | 1<br>4<br>4                |
| 3              | 351-20000                                                                  | 5/16 SPLIT LOCKWASHER<br>5/16-18 NC HEX NUT                                                                          | 4<br>4<br>1                |
|                | 311-31000<br>351-30000                                                     | 3/8-16 NC X 1 HHCS<br>3/8 SPLIT LOCKWAHER<br>3/8-16 NC HEX NUT                                                       | 1<br>1<br>1                |
| 4<br>5<br>6    | 402-95890<br>410-93899                                                     | DECK, ENGINE<br>GEAR DRIVE - W.U.<br>SPROCKET, LARGE                                                                 | 1<br>1<br>1                |
| 7              | 402-96256                                                                  | JACKSHAFT, AXLE DRIVE                                                                                                | 1<br>1<br>2                |
| 8              | 402-96482<br>380-90475                                                     | KEY, SHORT<br>KEY, LONG<br>AXLE SHAFT<br>PIN, CLIP                                                                   | 1<br>2                     |
| 9<br>10        | 603-92033<br>603-92017<br>311-30750<br>351-30000                           | COLLAR<br>BEARING, FLANGETTE<br>3/8-16 NC X 3/4 HHCS<br>3/8 SPLIT LOCKWASHER                                         | 6<br>2<br>8<br>8<br>8<br>2 |
| 11<br>12       | 100-92097<br>505-92037                                                     | 3/8-16 NC HEX NUT<br>TIRE WHEEL ASSEMBLY<br>V-PULLEY, 6" O.D.                                                        | 1                          |
| 13             | 505-92064<br>504-92022<br>504-92040                                        | V-BELT, A-30<br>V-BELT, SLOWEST GRND. SPEED                                                                          | 1<br>1                     |
| 14<br>15       | 382-92007                                                                  | EXTENSION SPRING<br>BRACKET, IDLER<br>3/8-16 NC X 1 1/4 HHCS<br>3/8-16 NC ESNA NUT                                   | 1<br>1<br>1                |
| 16             | 505-92038<br>311-31750<br>351-30000<br>361-30000                           | PULLEY, IDLER<br>3/8-16 NC X 1 3/4 HHCS<br>3/8 SPLIT LOCKWASHER<br>3/8-16 NC HEX NUT                                 | 1<br>1<br>1<br>1<br>1      |
| 17<br>18       | 505-92030<br>402-96492<br>311-12000<br>361-10000<br>341-10000<br>371-81299 | PULLEY, 2 GROOVE<br>LEVER CONTROL<br>1/4-20 NC X 2 HHCS<br>1/4-20 NC HEX NUT<br>1/4 FLATWASHER<br>1/4-20 NC ESNA NUT | 1<br>1<br>1<br>1<br>1      |
| 19             | 402-96494<br>311-30750<br>371-81297                                        | CABLE HOLDER<br>3/8-16 NC X 3/4 HHCS<br>3/8-16 NC ESNA NUT                                                           | 1<br>1<br>1<br>2<br>1      |
| 20<br>21<br>22 | 385-92027<br>385-92028<br>600-92029                                        | CABLE ASSEMBLY<br>CABLE ASSEMBLY, GROUND DRIVE                                                                       | 2<br>1<br>2                |