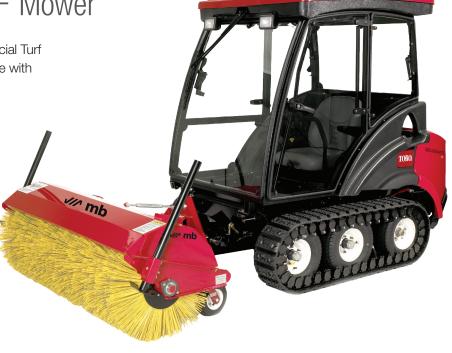

TRUCKS/TRACTORS/SKID STEERS

**Brooms & Attachments** 

Available for Trucks, Tractors and Skid Steers, MB Attachment Equipment has the perfect product for any application. Built with unmatched quality and for all seasons, MB attachments continues to innovate designs and use the latest technology.

A wide array of options are available for Trucks, Tractors and Skid Steers. These include:

**Center Line Broom Pickup Truck Broom Large Truck Broom Hydraulic Broom Mechanical Broom Hydraulic Angle Broom Hydraulic Pick-up Broom Snow Blowers** 