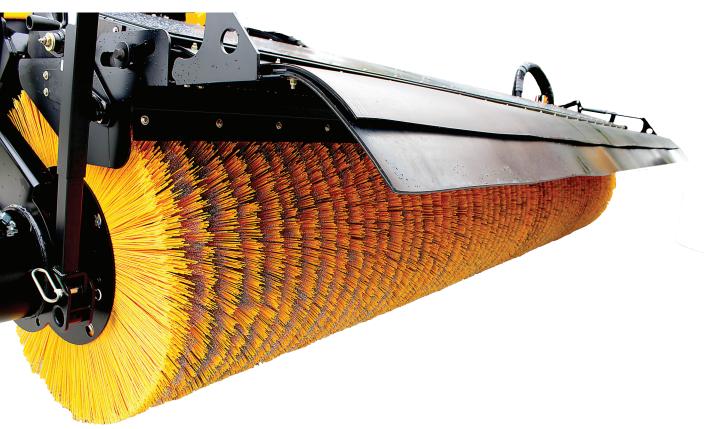

# REPLACEMENT Brushes

The quality, performance and compatibility of the MB Replacement Brushes are **second to none**. All of the raw materials and finished goods are **rigorously tested** to verify top performance to exceed normal operation conditions. Thus, **reducing operator downtimes** that cost large amounts of money each year.

MB's brush wafers, airport wafers, tube brooms and gutter brooms are **compatible with all major manufacturers**. They can be found on machinery throughout the world. Including major airports, miltary bases, equipment dealers, sweeping and pavement contractors, construction sites, stadiums and various sized municipalities.