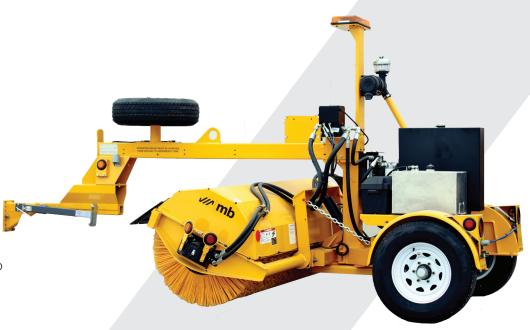

# **TOW Behind**

A Tow Behind broom is ideal for many applications. **Adaptable** to many hitch types, this broom is **versatile** and easily **attached and detached**.

Available in both a **Hydraulic** and **Self Contained Hydraulic** version, the tow behind broom is a reliable piece of equipment that can come in **7 to 9 feet** in length and width and can be run up to **20 MPH**.