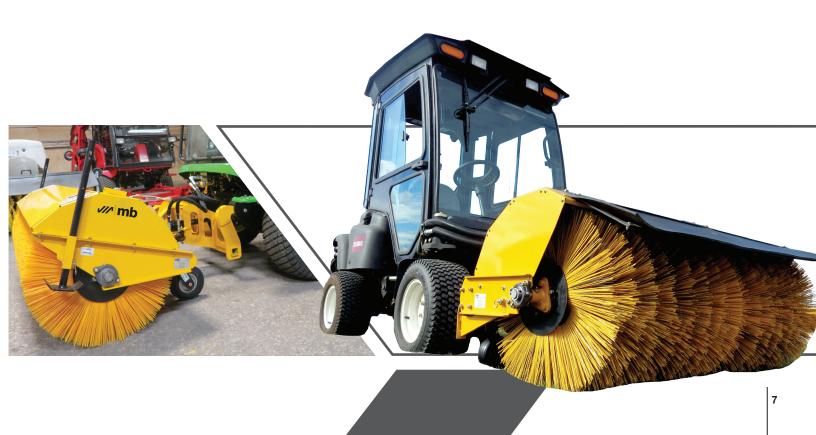

TRUCKS/TRACTORS/SKID STEERS

**Brooms & Attachments** 

Available for Trucks, Tractors and Skid Steers, MB Attachment Equipment has the perfect product for any application. Built with unmatched quality and for all seasons, MB attachments continues to innovate designs and use the latest technology.

A wide array of options are available for Trucks, Tractors and Skid Steers. These include:

**Center Line Broom Pickup Truck Broom Large Truck Broom Hydraulic Broom Mechanical Broom Hydraulic Angle Broom Hydraulic Pick-up Broom Snow Blowers** 