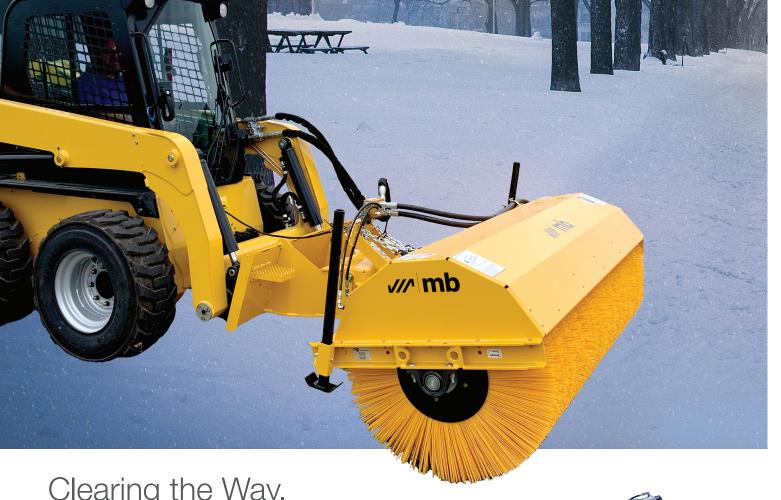

# Attachments & Brushes Clearing the Path www.m-bco.com a brand of aebi schmidt

Clearing the Way.

Snow, dirt and debris never stood a chance with a MB broom, blower or plow attachment. The innovative, all-weather equipment from MB has been helping contractors, landscapers, farmers and municipalities for over a century.

TRUCKS/TRACTORS/SKID STEERS

**Brooms & Attachments** 

Available for Trucks, Tractors and Skid Steers, MB Attachment Equipment has the perfect product for any application. Built with unmatched quality and for all seasons, MB attachments continues to innovate designs and use the latest technology.

A wide array of options are available for Trucks, Tractors and Skid Steers. These include:

**Center Line Broom Pickup Truck Broom Large Truck Broom Hydraulic Broom Mechanical Broom Hydraulic Angle Broom Hydraulic Pick-up Broom Snow Blowers** 