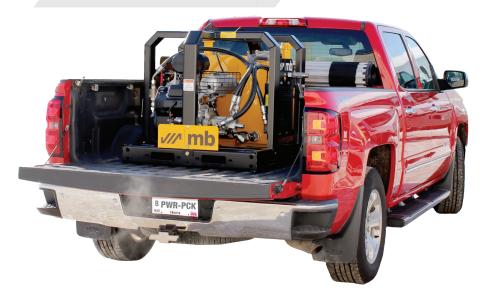

### **POWER Pack**

This **25 HP Hydraulic Engine Pallet** is your answer to running Hydraulic Attachments on units that do not otherwise have hydraulics. It is **ideal for 4' to 7' brooms** and for **dirt and light debris** clean up.

The strong and **ultra durable** Power Pack comes standard with a **Kohler Command Series Engine**.