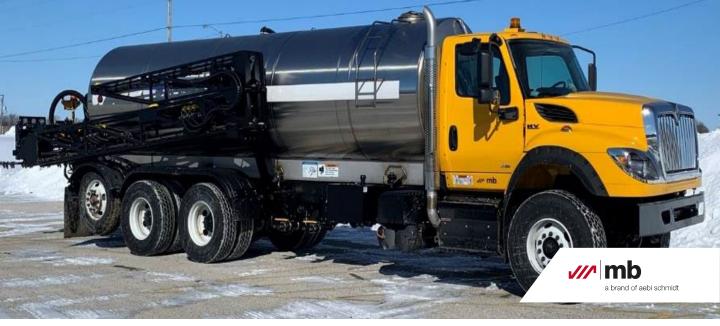

## **Heavy Duty 6x4 Chassis De-icer**

MB de-icing equipment is a perfect add-on to various chassis options. Many functions are available including a chassis mount de-icer, slip-in deicer, stainless steel folding boom and more.

## Features & Benefits

- 75 ft airport spray boom system
- 5,000 gal tank capacity
- Operator controls with rated capacity of 3 gal per 1,000 ft at 16 mph
- Front-mounted tow hooks (2)
- Air suspension seats
- Air conditioned cab
- Amber SAE Class 1 LED warning light on cab (1)
- · Heated windshield
- · AM/FM Weatherband/CD radio
- LED rear flood lights (2)

|              | Heavy Duty 6x4 Chassis De-icer                            |
|--------------|-----------------------------------------------------------|
| Chassis      | International HV507 6x4 chassis                           |
| Engine       | International A26, 475 HP engine with engine block heater |
| Transmission | Allison RDS 4000                                          |
| Front Axle   | 22,000 lb steer front axle                                |
| Rear Axle    | 58,000 lb tandem drive rear axles                         |
| Brakes       | ABS air break control system                              |
| Fuel Tank    | 100 gal                                                   |